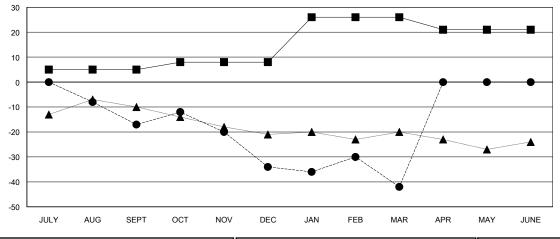

| RESULTS FOR 2018-2019 |                           |                         |                                              |  |
|-----------------------|---------------------------|-------------------------|----------------------------------------------|--|
| QUARTER               | MEMBER GROWTH NET<br>GOAL | MEMBER GROWTH<br>ACTUAL | DROPPED MEMBERS ACTUAL (including transfers) |  |
| JULY/AUG/SEPT         | 5                         | 19                      | 32                                           |  |
| OCT/NOV/DEC           | 3                         | 19                      | 35                                           |  |
| JAN/FEB/MAR           | 18                        | 31                      | 30                                           |  |
| APR/MAY/JUNE          | -5                        | 0                       | 0                                            |  |

## GOALS AND ACTUAL NEW CLUBS CUMULATIVE

| - ■ - MEMBER GROWTH NET GOAL      |  |
|-----------------------------------|--|
| - ● - MEMBER GROWTH ACTUAL        |  |
| - ▲ - LAST YEAR MEMBERSHIP ACTUAL |  |
|                                   |  |
|                                   |  |
|                                   |  |